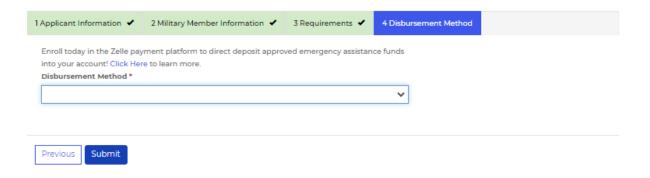

## BEE ARNOLD SPOUSE TUITION PROGRAM APPLICATION

- Select Zelle or ACH from the drop-down menu
- Select "Submit"
- If approved, you will receive a contract from AFAS requesting an Adobe Signature acknowledging assistance and agreement to use funds for intended purpose.
   Contract must be signed and returned before any funding can be released