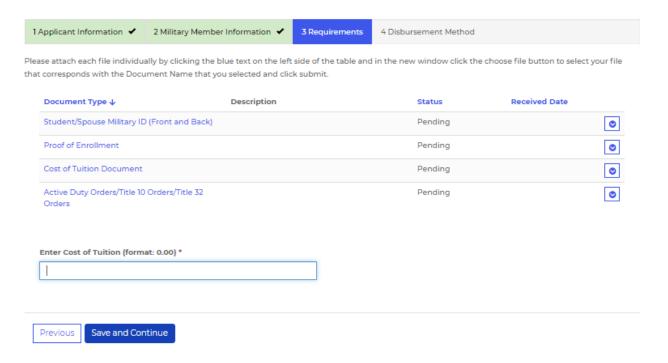

# BEE ARNOLD SPOUSE TUITION PROGRAM APPLICATION

- All required documents must be attached/uploaded upon submission.
- Enter Cost of Tuition in the format specified (do not enter \$)
- Select "Save and Continue"